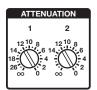

# Step 8 - Adjusting Attenuation

Adjust the audio attenuation using the rear panel potentiometers as shown below (see "Rear Panel Features and Operation" in the User Guide for more information).

**NOTE:** On some models, this adjustment is referred to as "level". The function is the same, whichever way your product is labeled.

XPA 1002 Series XI

XPA 2001 Series

XPA 1002

XPA 2001 Series